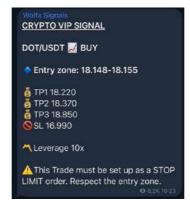

#### The process is the following:

1. We send a signal to our telegram channel. It will look like this:

For this example, the *value 1* = 18.148 and *value 2* = 18.155

- > As written in the last sentence, all our signals are <u>STOP LIMIT</u>.
- ATTENTION: In the Vip Group, instead of the sentence 'Entry zone: value 1-value 2' we will share the next sentence: 'Enter above: value 1 (with a maximum value of value 2)' for BUY signals, and 'Enter below: value 1 (with a minimum value of value 2)' for SELL signals.

3. The last step. Make sure to use ISOLATED, in the first red circle you can change the leverage as well. Secondly, make sure to select the 'conditional' mode.

-In trigger price put the first value (*value 1*) of the interval (18.148).

-In order price put the second value (*value 2*) of the interval (18.155).

Then select the quantity you want to invest. And finally set the TP and SL value indicated in the signal.

Finally, click the button 'Open Long' if it's a BUY signal, or click the 'Open Short' button if it's a SELL signal.