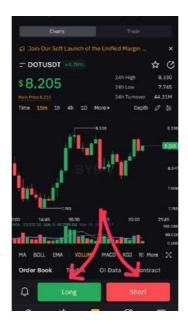

1. Open your Bybit App, and search the pair given:

2. Once you're in the pair, click the button Long (Buy) if it's a BUY signal or Short (Sell) if it's a SELL signal, depending on what we specify (in this case Buy):