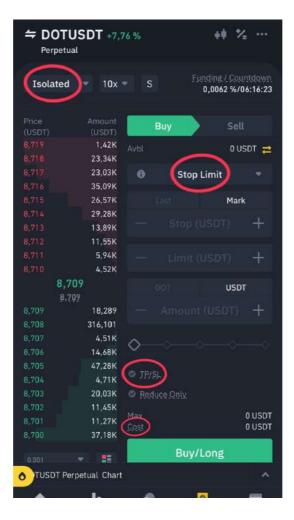

3. The last step. Make sure to use ISOLATED, in the first red circle you can change the leverage as well. Secondly, make sure to select the 'conditional' mode.

-In trigger price put the first value (*value 1*) of the interval (18.148).

-In order price put the second value (*value 2*) of the interval (18.155).

Then select the quantity you want to invest. And finally set the TP and SL value indicated in the signal.

Finally, click the button 'Open Long' if it's a BUY signal, or click the 'Open Short' button if it's a SELL signal.