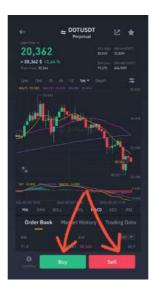

Select the first option, <u>DOTUSDT Perpetual</u>.

2. Once you're in, click the button Buy or Sell, depending on what we specify (in this case Buy):

3. The last step. Make sure to use ISOLATED, in the first red circle you can change the leverage as well. Secondly, make sure to select the 'stop limit' mode.